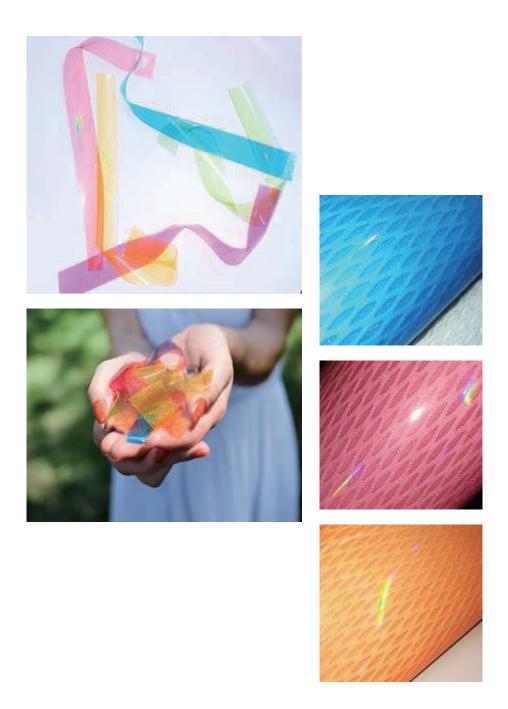

But it still unable to show the dignity of Liuli.

Therefore... the word "**LIULI**" was born, which is directly pronounced in Chinese!

San Fang is using the latest technology to presented the original glaze colored completely on the appearance of TPU film.

High transparency ,bright, vibrant with colorful flashing effect To transform the NO SEW design from plastic to elegant. This an innovation effect will be shown in AW24 development. Please contact our sales to get more detail information.